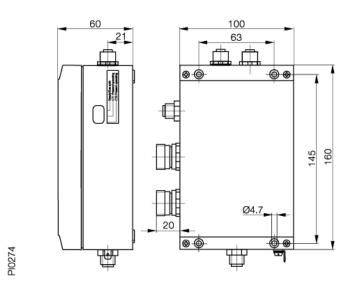

## **Technical Data**

| Size                     | 160x100x60                                                                                                                                                                                |
|--------------------------|-------------------------------------------------------------------------------------------------------------------------------------------------------------------------------------------|
| Function                 | read/write                                                                                                                                                                                |
| Supply Voltage           | 24 V DC ±20%                                                                                                                                                                              |
| Ripple                   | <10%                                                                                                                                                                                      |
| Current draw             | <400mA                                                                                                                                                                                    |
| Operating temperature    | 060°C                                                                                                                                                                                     |
| Storage temperature      | 060°C                                                                                                                                                                                     |
| Protection per IEC 60529 | IP 65 / NEMA 12                                                                                                                                                                           |
| Read/Write Head ports    | 2 external                                                                                                                                                                                |
| Connection               | 2 Connectors round 9-pin,                                                                                                                                                                 |
|                          | 2 Connectors round 5-pin                                                                                                                                                                  |
| Connection               | 2 read/write heads BIS M-3                                                                                                                                                                |
| Interface/Software       | INTERBUS Remote bus station                                                                                                                                                               |
| Description              | Processor with metal housing for simultanous using of both<br>read/write heads with adapter for connecting 2 external<br>read/write heads.<br>Connection with INTERBUS Remote bus station |